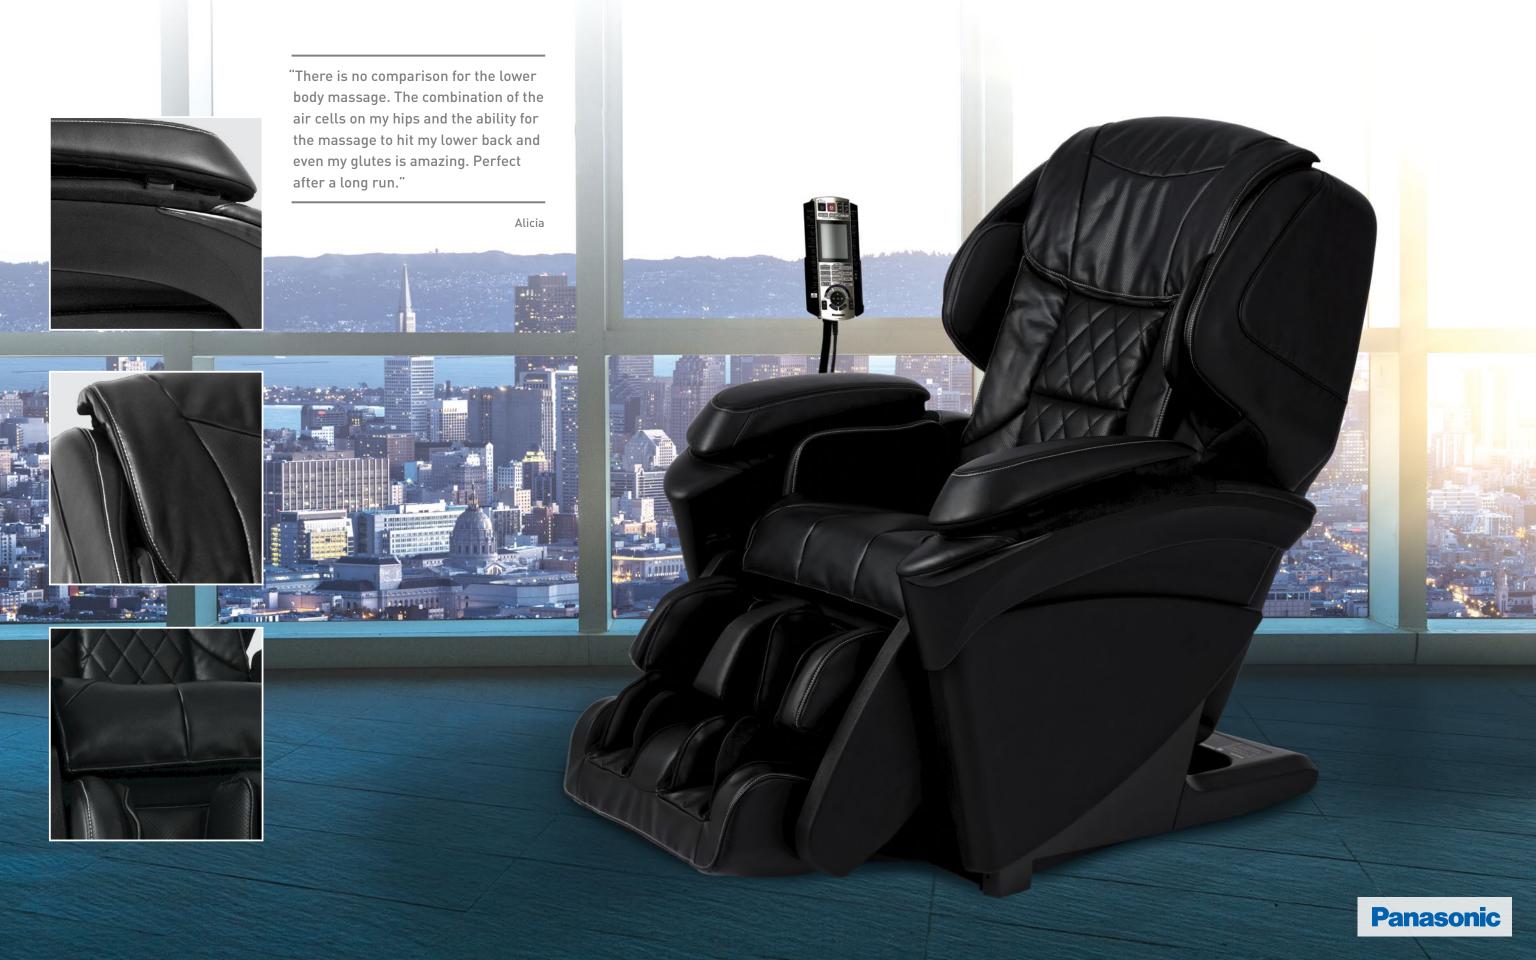

## **Advanced Lower Core Massage**

The MAJ7's seat air cells gently lift and reposition your whole body allowing the mechanism to work the glutes and upper hamstrings. Relief for stiff, tight hips is achieved by targeting acupressure points. Over 4.5" of in and out "reach" from the Real Pro make the Lower Core capabilities uniquely capable.

# REAL PRO ULTRA™

Panasonic's Real Pro Ultra back massage mechanism is Zengineered to deliver a lifelike massage that simulates the movement, touch, and warmth of human hands. Our engineers and massage experts worked together to imagine and build a precise, effective mechanism.

Refined, intuitive, and customizable, the Real Pro Ultra is your at-home, on-call massage therapist. By combining body profile scanning with pressure sensing massage rollers, Real Pro Ultra delivers a tailored massage with intensity focused directly on acupressure points.

The MAJ7 contains the latest generation of the Real Pro Ultra taking the hallmarks of power and refinement and pushing them further still. Thoughtful enough to detect tension in your muscles and continue to sense your body's pressure at a rate of 100 times per second, Real Pro Ultra allows the MAJ7 to adjust the massage and provide the best experience for you.