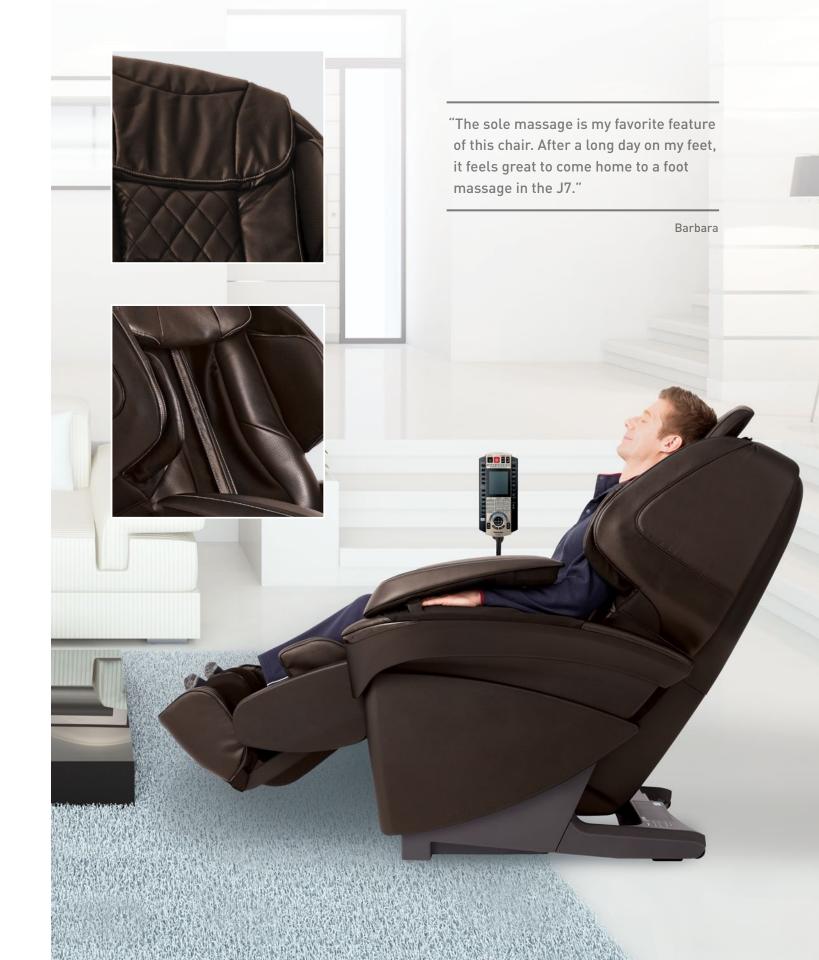

## **Professional Sole Massage**

A fusion of cutting-edge technology and reflexology techniques deliver deep, therapy to the soles of your feet. Full coverage air cells hold your foot in place as the foot massage mechanism replicates the hand movements of a professional reflexologist. Capable of plantar arch manipulating massage, sole kneading, and sole shiatsu, the sole mechanism can adjust intensity and style to suit your mood and your need.

# **REFLEXOLOGY**

Reflexology is more than simply a foot massage. The practice and purpose go deeper than the skin and muscles by taking specific reflex points on the foot to induce a healing response elsewhere in the body. Kneading the soft fleshy ball of the foot and pushing deep into the arch are just a few of the many small, intense movements you'll experience during a reflexology treatment using the MAJ7 foot massage.

With repeated practice of applying pressure and manipulating nerve endings traditionally in the foot, reflexology can help to clear channels of blocked energy through moving the flow of blood, nutrients and nerve impulses to ultimately help improve overall health and balance.