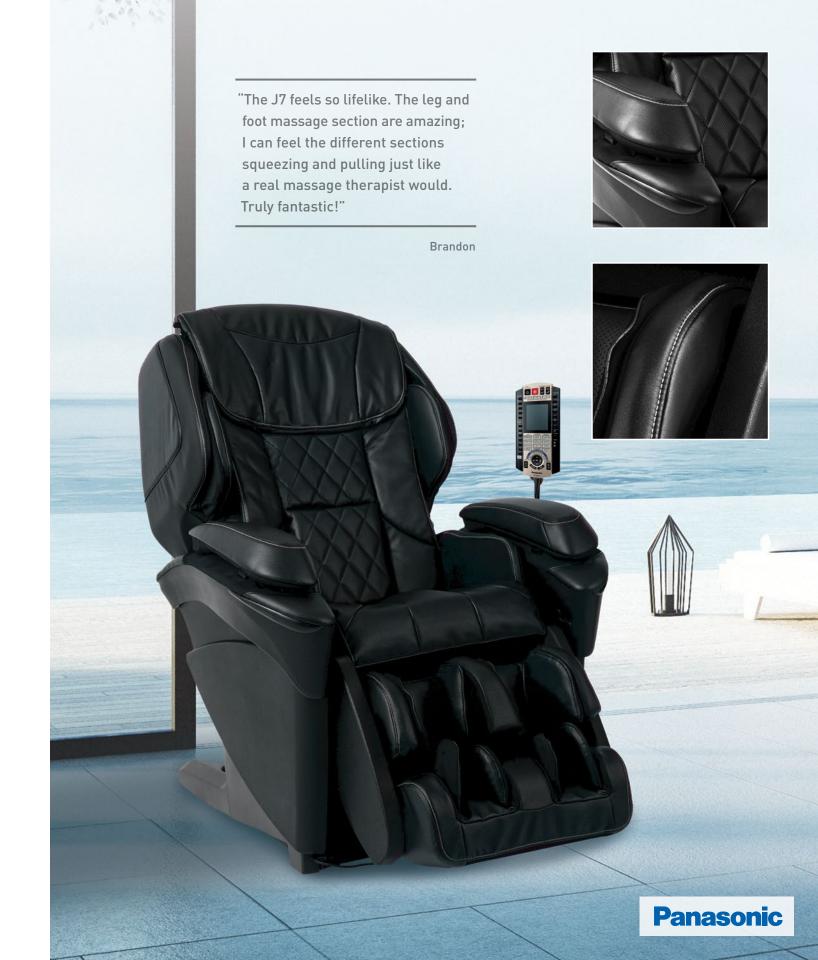

"My wife prefers a more aggressive massage, while I like a softer one. With all the adjustments available on the MAJ7, we are both able to find exactly what we want in the chair. The individual profiles allow us to save our settings too!" Mason