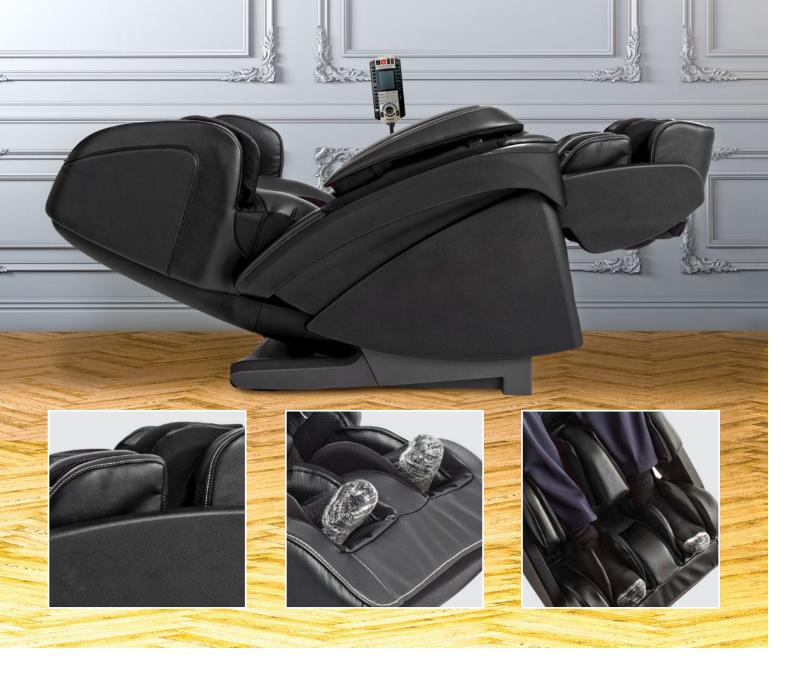

## Full-Body Air Massage

Thirty-seven soothing air cells apply compression massage to the shoulders, hips, thighs, buttocks, calves, feet, forearms, and hands. The MAJ7's extensive air cell array is carefully positioned for maximum benefit and insightfully programmed for maximum healing effect. Compression and release are sequenced to faithfully replicate the motions of a real massage therapist. The MAJ7 features extended shoulder air cells to provide stronger hold and range, as well as heel air cells to complete a whole foot massage. This chair leaves no space unaddressed.

## **Infrared Heated Rollers**

Infrared heated massage rollers generate soothing warmth to help relax sore, tense muscles. With heating elements located directly on the massage roller assembly, the MAJ7 delivers point-specific heat you'd expect to feel from the thumbs and palms of a massage therapist's hands.

## **Professional Sole Massage**

A fusion of cutting-edge technology and reflexology techniques deliver deep, therapy to the soles of your feet. Full coverage air cells hold your foot in place as the foot massage mechanism replicates the hand movements of a professional reflexologist. Capable of plantar arch manipulating massage, sole kneading, and sole shiatsu, the sole mechanism can adjust intensity and style to suit your mood and your need.