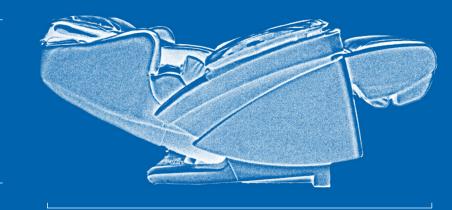

# **SPECIFICATIONS**

28.3" (72 cm)

78.7" (200 cm)

| Model Number          | EP-MAJ7                                                      |
|-----------------------|--------------------------------------------------------------|
| Dimensions (Reclined) | L 78.7" x W 35.4" x H 28.3"<br>L 200 cm x W 90 cm x H 72 cm  |
| Dimensions (Upright)  | L 51.2" x W 35.4" x H 45.3"<br>L 130 cm x W 90 cm x H 115 cm |
| Weight (Boxed)        | 238 lbs (108 kg)                                             |
| Weight (Unboxed)      | 192 lbs (87 kg)                                              |
| User Weight Limit     | 264 lbs (120 kg)                                             |
| User Height Range     | 4'8" – 6'2"                                                  |
| Total Air Cells       | 37                                                           |
| Program Length        | 19 min                                                       |
| Back Massage Coverage | 207 sq in                                                    |